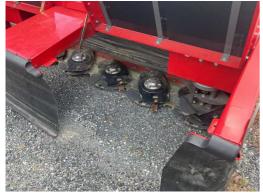

If you're looking for commercial-grade side-pull disc mow er conditioners, look no further than the 1373 and 1376 models with patented RazorEdge Header. The modular, heavy-duty design makes them super durable, virtually eliminating costly downtime. Not only do the wide-profile teeth offer increased gear-to-gear contact, but the entire drivetrain is designed to handle maximum load at all times. An industry exclusive, the RazorEdge Header's sealed bearings don't require constant lubrication, no matter the slope of the terrain. Should the worst happen, the gear spindle will shear outside the cutter bed, keeping contamination away from the gears.