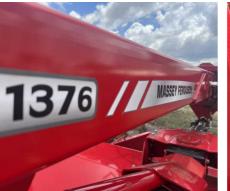

## **# NEW Massey Ferguson 1376 Disc Mower Conditioner**

Massey Ferguson

EAR

2023 HOURS

0

LOCATION Rockhampton

RETAIL PRICE \$54,000 AUD ex GST

New Massey Ferguson 1376 Disc Mower Conditioner Trailing mower conditioner, centre pull (works either side) 3 meter Razor Edge cutter bar, six discs, two blades per disc Knives swing back and are reversible Steel herringbone style roller conditioner. Adjustable windrow 1.06-1.85 metres wide 540 RPM PTO.