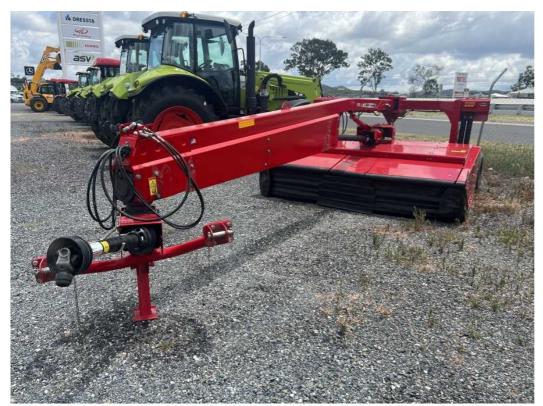

## **# NEW Massey Ferguson 1376 Disc Mower Conditioner**

Massey Ferguson

EAR

2023 HOURS

0

LOCATION Rockhampton

RETAIL PRICE \$54,000 AUD ex GST

New Massey Ferguson 1376 Disc Mower Conditioner Trailing mower conditioner, centre pull (works either side) 3 meter Razor Edge cutter bar, six discs, two blades per disc Knives swing back and are reversible Steel herringbone style roller conditioner. Adjustable windrow 1.06-1.85 metres wide 540 RPM PTO.

If you're looking for commercial-grade side-pull disc mow er conditioners, look no further than the 1373 and 1376 models with patented RazorEdge Header. The modular, heavy-duty design makes them super durable, virtually eliminating costly downtime. Not only do the wide-profile teeth offer increased gear-to-gear contact, but the entire drivetrain is designed to handle maximum load at all times. An industry exclusive, the RazorEdge Header's sealed bearings don't require constant lubrication, no matter the slope of the terrain. Should the worst happen, the gear spindle will shear outside the cutter bed, keeping contamination away from the gears.