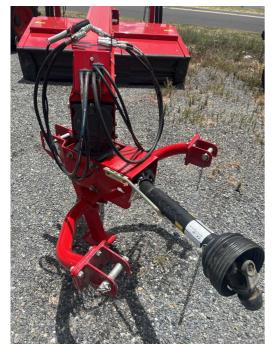

## **# NEW Massey Ferguson 1376 Disc Mower Conditioner**

Massey Ferguson

EAR

2023 HOURS

0

LOCATION Rockhampton

RETAIL PRICE \$54,000 AUD ex GST

New Massey Ferguson 1376 Disc Mower Conditioner Trailing mower conditioner, centre pull (works either side) 3 meter Razor Edge cutter bar, six discs, two blades per disc Knives swing back and are reversible Steel herringbone style roller conditioner. Adjustable windrow 1.06-1.85 metres wide 540 RPM PTO.

If you're looking for commercial-grade side-pull disc mow er conditioners, look no further than the 1373 and 1376 models with patented RazorEdge Header. The modular, heavy-duty design makes them super durable, virtually eliminating costly downtime. Not only do the wide-profile teeth offer increased gear-to-gear contact, but the entire drivetrain is designed to handle maximum load at all times. An industry exclusive, the RazorEdge Header's sealed bearings don't require constant lubrication, no matter the slope of the terrain. Should the worst happen, the gear spindle will shear outside the cutter bed, keeping contamination away from the gears.