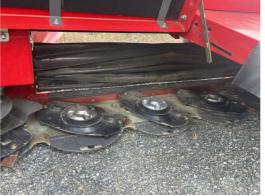

If you're looking for commercial-grade side-pull disc mow er conditioners, look no further than the 1373 and 1376 models with patented RazorEdge Header. The modular, heavy-duty design makes them super durable, virtually eliminating costly downtime. Not only do the wide-profile teeth offer increased gear-to-gear contact, but the entire drivetrain is designed to handle maximum load at all times. An industry exclusive, the RazorEdge Header's sealed bearings don't require constant lubrication, no matter the slope of the terrain. Should the worst happen, the gear spindle will shear outside the cutter bed, keeping contamination away from the gears.