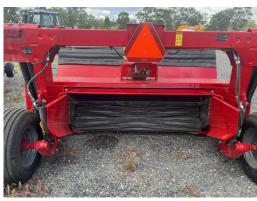

## **# NEW Massey Ferguson 1376 Disc Mower Conditioner**

Massey Ferguson

EAR

2023 HOURS

0

LOCATION Rockhampton

RETAIL PRICE \$54,000 AUD ex GST

New Massey Ferguson 1376 Disc Mower Conditioner Trailing mower conditioner, centre pull (works either side) 3 meter Razor Edge cutter bar, six discs, two blades per disc Knives swing back and are reversible Steel herringbone style roller conditioner. Adjustable windrow 1.06-1.85 metres wide 540 RPM PTO.

If you're looking for commercial-grade side-pull disc mow er conditioners, look no further than the 1373 and 1376 models with patented RazorEdge Header. The modular, heavy-duty design makes them super durable, virtually eliminating costly downtime. Not only do the wide-profile teeth offer increased gear-to-gear contact, but the entire drivetrain is designed to handle maximum load at all times. An industry exclusive, the RazorEdge Header's sealed bearings don't require constant lubrication, no matter the slope of the terrain. Should the worst happen, the gear spindle will shear outside the cutter bed, keeping contamination away from the gears.