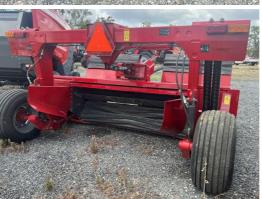

## **# NEW Massey Ferguson 1376 Disc Mower Conditioner**

Massey Ferguson

EAR

2023 HOURS

0

LOCATION Rockhampton

RETAIL PRICE \$54,000 AUD ex GST

New Massey Ferguson 1376 Disc Mower Conditioner Trailing mower conditioner, centre pull (works either side) 3 meter Razor Edge cutter bar, six discs, two blades per disc Knives swing back and are reversible Steel herringbone style roller conditioner. Adjustable windrow 1.06-1.85 metres wide 540 RPM PTO.

If you're looking for commercial-grade side-pull disc mow er conditioners, look no further than the 1373 and 1376 models with patented RazorEdge Header. The modular, heavy-duty design makes them super durable, virtually eliminating costly downtime. Not only do the wide-profile teeth offer increased gear-to-gear contact, but the entire drivetrain is designed to handle maximum load at all times. An industry exclusive, the RazorEdge Header's sealed bearings don't require constant lubrication, no matter the slope of the terrain. Should the worst happen, the gear spindle will shear outside the cutter bed, keeping contamination away from the gears.