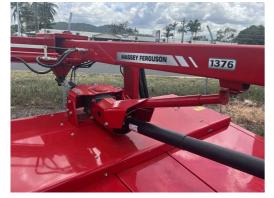

## **# NEW Massey Ferguson 1376 Disc Mower Conditioner**

Massey Ferguson

EAR

2023 HOURS

0

LOCATION Rockhampton

RETAIL PRICE \$54,000 AUD ex GST

New Massey Ferguson 1376 Disc Mower Conditioner Trailing mower conditioner, centre pull (works either side) 3 meter Razor Edge cutter bar, six discs, two blades per disc Knives swing back and are reversible Steel herringbone style roller conditioner. Adjustable windrow 1.06-1.85 metres wide 540 RPM PTO.