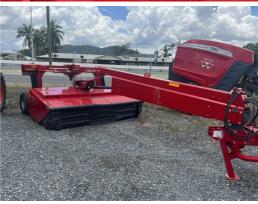

## **# NEW Massey Ferguson 1376 Disc Mower Conditioner**

Massey Ferguson

EAR

2023 HOURS

0

LOCATION Rockhampton

RETAIL PRICE \$54,000 AUD ex GST

New Massey Ferguson 1376 Disc Mower Conditioner Trailing mower conditioner, centre pull (works either side) 3 meter Razor Edge cutter bar, six discs, two blades per disc Knives swing back and are reversible Steel herringbone style roller conditioner. Adjustable windrow 1.06-1.85 metres wide 540 RPM PTO.